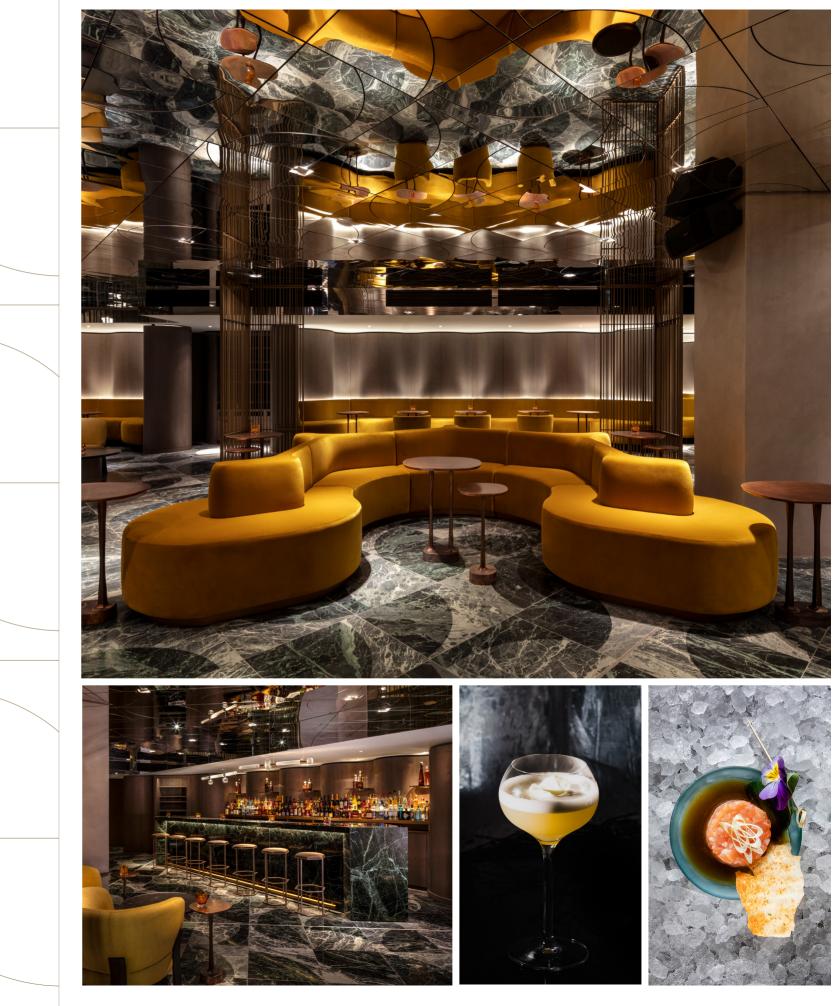

With a private bar, luscious fabrics and rich colour palettes, The Green Room is a dream for the elite host.

## A visual reverie by design, The Green Room is a beautiful space perfect for receptions, meetings and gatherings.

| CAPACITIES     | Theatre | Classroom | Boardroom | Cabaret | Lunch/dinner*<br>*Round tables | U-shape | Reception | Imperial |
|----------------|---------|-----------|-----------|---------|--------------------------------|---------|-----------|----------|
| The Green Room | 76      | 30        | 28        | 40      | 82                             | 20      | 150       | 80       |
|                |         |           |           |         |                                |         |           |          |
| DIMENSIONS     | Area    |           | Length    |         | Width                          |         | Height    |          |