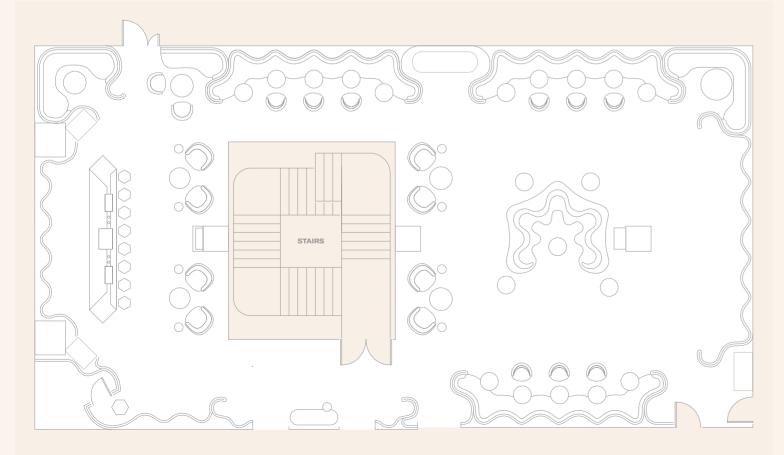

## LOGISTICS

- A loading bay with with lift access to load in and load out
- A dedicated bar providing seamless service
- A dedicated kitchen serving hot and cold food
- Direct lifts from street level

## A visual reverie by design, The Green Room is a beautiful space perfect for receptions, meetings and gatherings.

| CAPACITIES     | Theatre | Classroom | Boardroom | Cabaret | Lunch/dinner*<br>*Round tables | U-shape | Reception | Imperial |
|----------------|---------|-----------|-----------|---------|--------------------------------|---------|-----------|----------|
| The Green Room | 76      | 30        | 28        | 40      | 82                             | 20      | 150       | 80       |
|                |         |           |           |         |                                |         |           |          |
| DIMENSIONS     | Area    |           | Length    |         | Width                          |         | Height    |          |

| DIMENSIONS     | Area  |        | Length |        | Width |        | Height |       |
|----------------|-------|--------|--------|--------|-------|--------|--------|-------|
|                | sq. m | sq. ft | m      | ft     | m     | ft     | m      | ft    |
| The Green Room | 299   | 3,214  | 23.7   | 77' 8" | 12.6  | 41' 3" | 2.2    | 7' 2" |